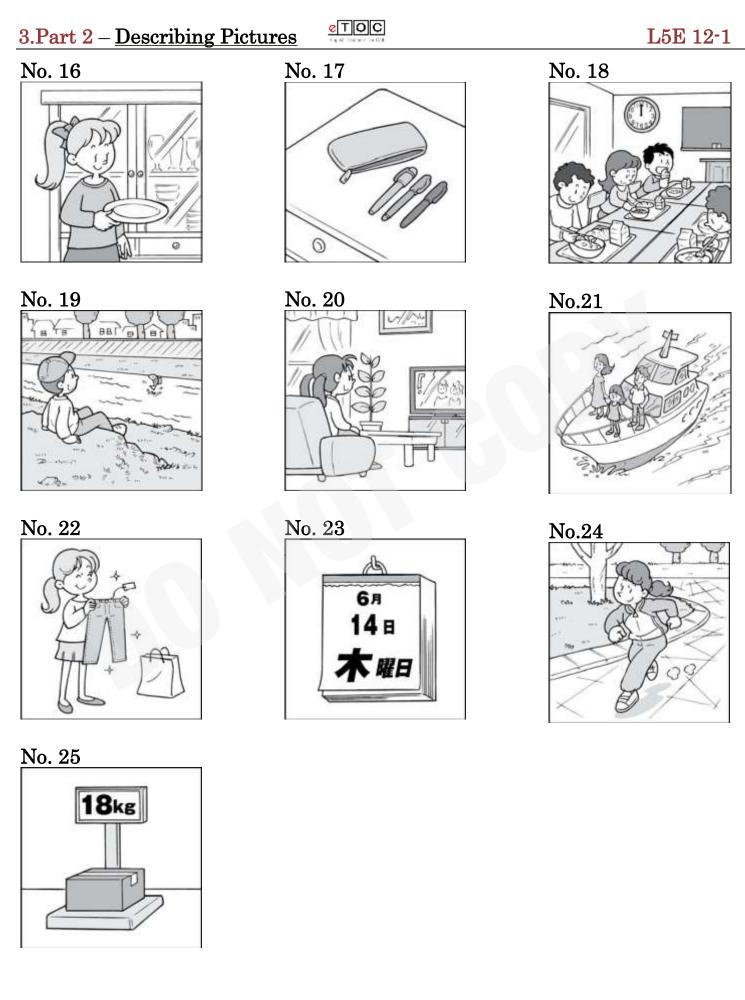

This document is for use in eTOC training sessions, use outside of eTOC is strictly prohibited.

No. 16

- A) Karen has a spoon in her hand.
- **B)** Karen has a plate in her hand.
- C) Karen has a cup in her hand.

## No. 17

- A) The pens are in the pencil case.
- B) The pens are on the pencil case.
- C) The pens are by the pencil case.

### No. 18

- A) The students eat lunch at eleven every day.
- B) The students eat lunch at noon every day.
- C) The students eat lunch at one every day.

## No. 19

- A) Simon often goes to the park.
- B) Simon often goes to the mountains.
- C) Simon often goes to the river.

#### No. 20

- A) Stacy is in the garden.
- **B)** Stacy is in the kitchen.
- C) Stacy is in the living room.

## No. 21

- A) A family is on a plane.
- **B)** A family is on a boat.
- **C)** A family is on a subway.

# No. 22

- A) May has new jeans.
- **B)** May has new boots.
- **C)** May has new glasses.

# No. 23

- A) Today is Tuesday.B) Today is Thursday.
- **C)** Today is Saturday.

# **No. 24 A)** Becky likes running.

This document is for use in eTOC training sessions, use outside of eTOC is strictly prohibited.

- **B**) Becky likes dancing.
- **C)** Becky likes reading.

No. 25

- A) The box is eight kilograms.
- B) The box is eighteen kilograms.
- C) The box is eighty kilograms.